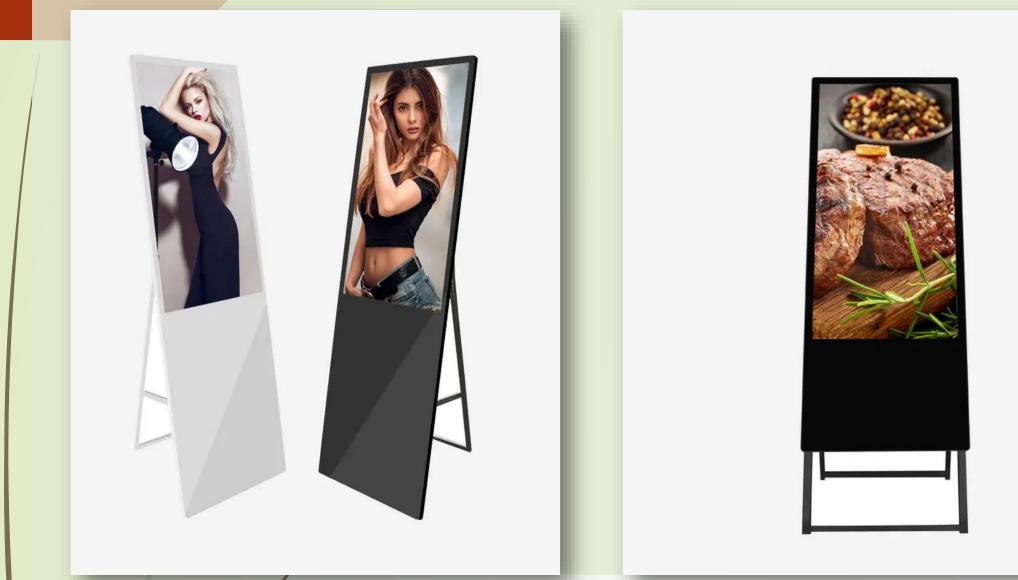

#### **Digital Portable Standee Kiosk**

| Product function  | Portable LCD advertising display Standing Kiosk, Electronic signage digital Standing Kiosk for Corporate/Mall/Restaurant |             |
|-------------------|--------------------------------------------------------------------------------------------------------------------------|-------------|
| optional size     | 24/32/43/49/55/65/inch                                                                                                   |             |
| Panel             | Aspect Ratio                                                                                                             | 16:9        |
|                   | Resolution(Pixel)                                                                                                        | 1920*1080   |
|                   | Display Color                                                                                                            | 16.7M(8bit) |
|                   | Brightness                                                                                                               | 350cd/m +   |
|                   | Ratio                                                                                                                    | 1300:1      |
| Ultra-narrow edge | 4mm/8mm                                                                                                                  |             |
| Audio             | Loudspeaker                                                                                                              | 2×5W(8Ω)    |
|                   | Sound                                                                                                                    | Stereo      |

Specifications are for reference only, please contact me for more information.

| OS         | CPU Options    | Cortex—A91.6GHz                   |
|------------|----------------|-----------------------------------|
|            | RAM            | 2G/4G DDR4                        |
|            | ROM            | Standard 16GB(32GB/64GBGoptional) |
|            | WiFi module    | Support WIFI 802.11gb/n           |
|            | 3G             | 3G/4G module(optional)            |
| Input      | Intput Voltage | AC100-240V,50 /60HZ               |
|            | Standby power  | ≤1W, Support standby              |
| Appearance | Raw materials  | Toughened glass + Ms + Plastic    |
|            | Color          | Black (Optional)                  |
|            | Installation   | Floor Standing                    |