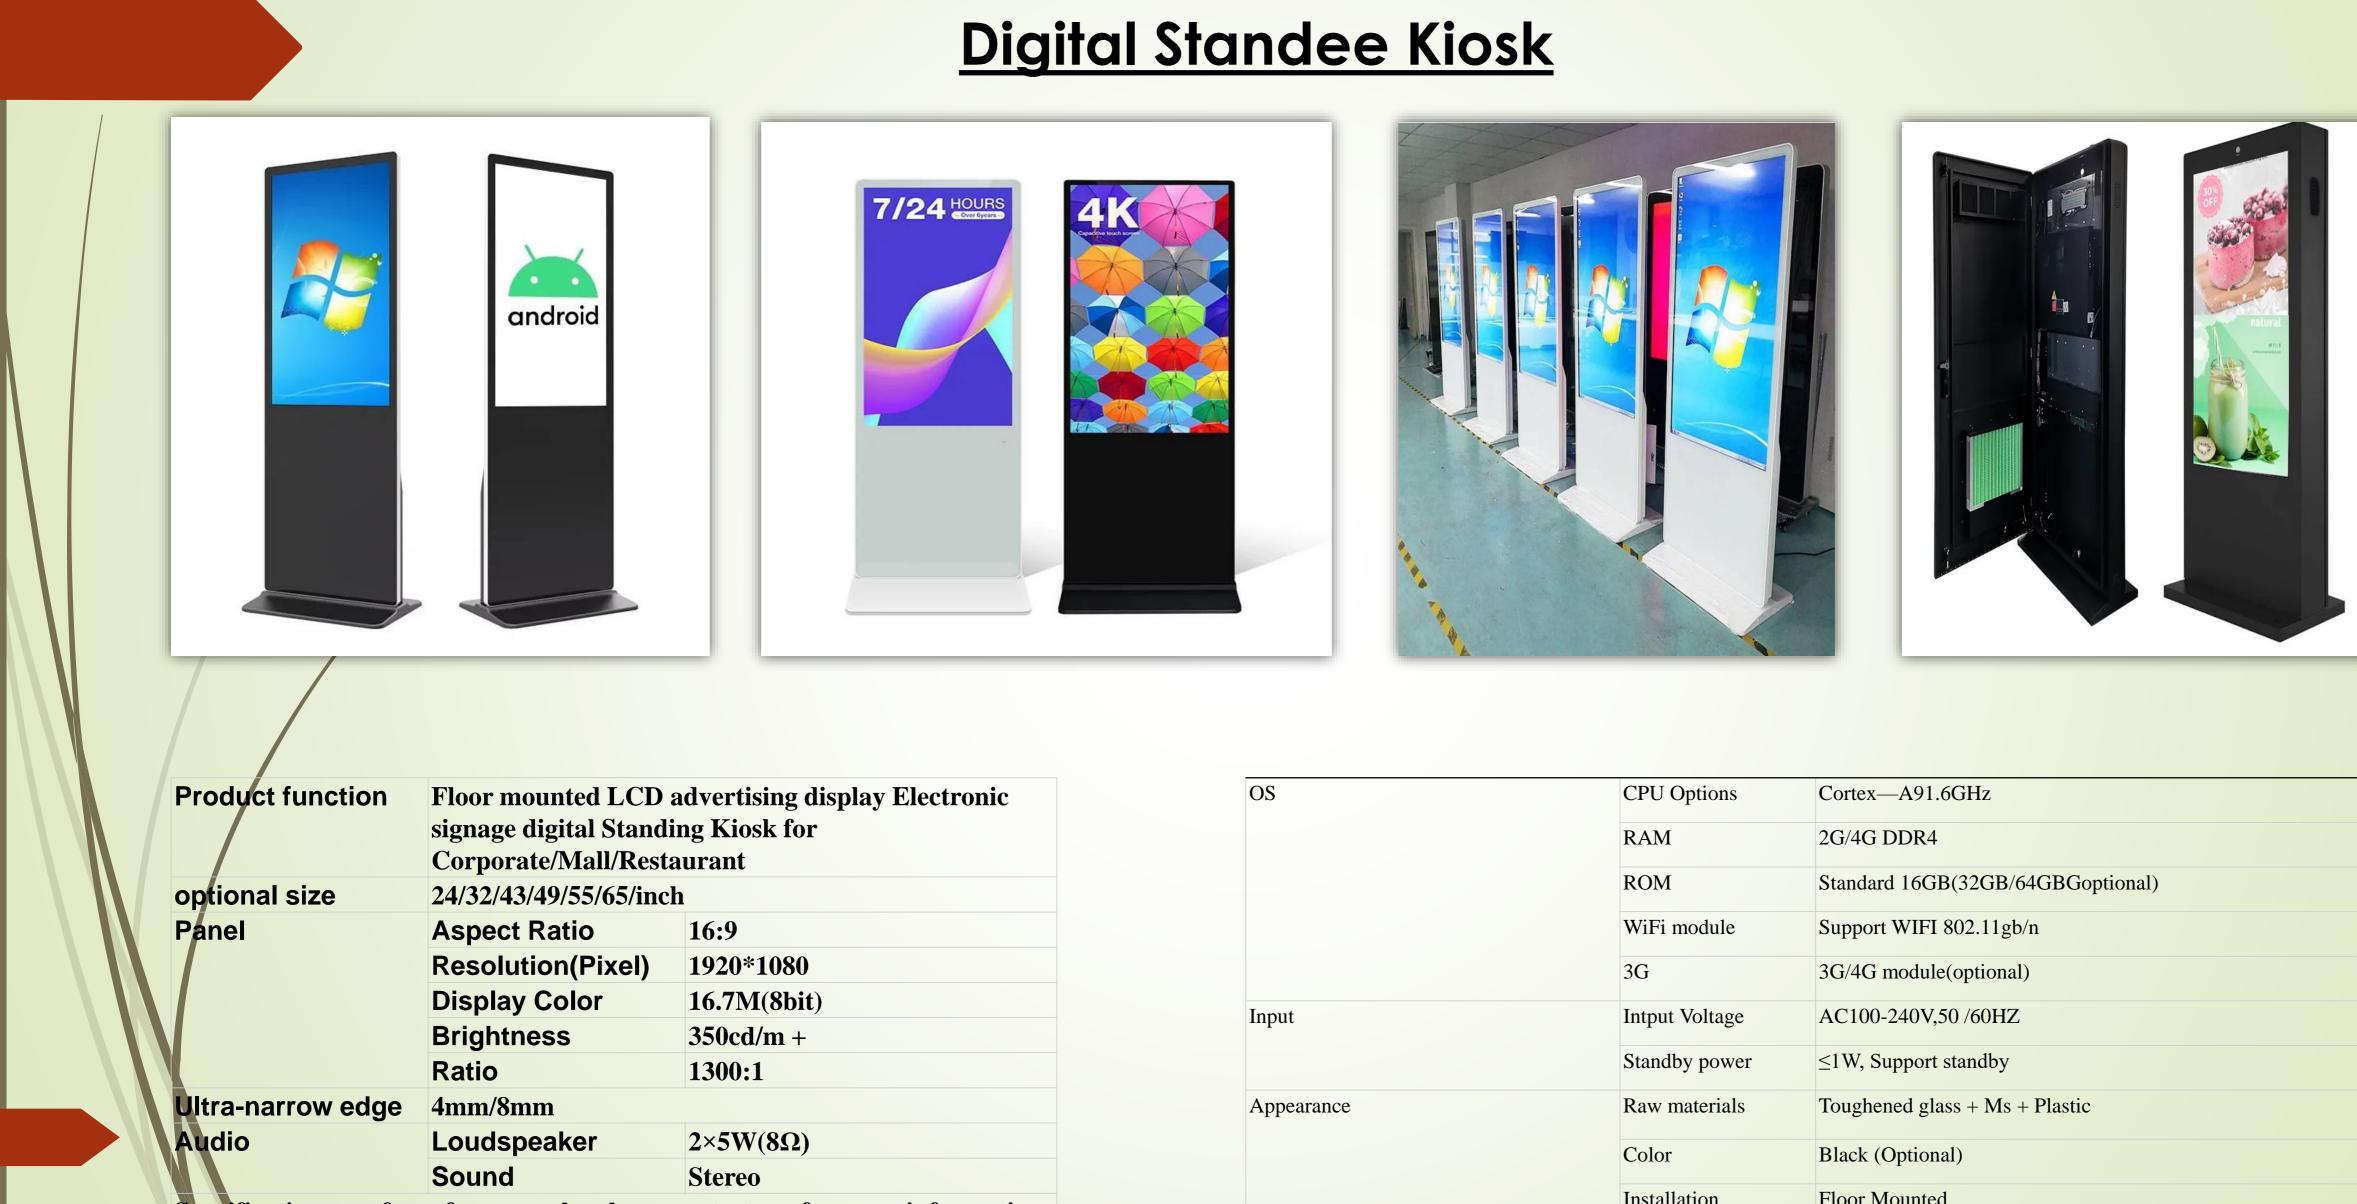

#### **Digital Portable Standee Kiosk**

| Product function  | Portable LCD advertising display Standing Kiosk, Electronic signage digital Standing Kiosk for Corporate/Mall/Restaurant |             |
|-------------------|--------------------------------------------------------------------------------------------------------------------------|-------------|
| optional size     | 24/32/43/49/55/65/inch                                                                                                   |             |
| Panel             | Aspect Ratio                                                                                                             | 16:9        |
|                   | Resolution(Pixel)                                                                                                        | 1920*1080   |
|                   | Display Color                                                                                                            | 16.7M(8bit) |
|                   | Brightness                                                                                                               | 350cd/m +   |
|                   | Ratio                                                                                                                    | 1300:1      |
| Ultra-narrow edge | 4mm/8mm                                                                                                                  |             |
| Audio             | Loudspeaker                                                                                                              | 2×5W(8Ω)    |
|                   | Sound                                                                                                                    | Stereo      |

Specifications are for reference only, please contact me for more information.

| OS         | CPU Options    | Cortex—A91.6GHz                   |
|------------|----------------|-----------------------------------|
|            | RAM            | 2G/4G DDR4                        |
|            | ROM            | Standard 16GB(32GB/64GBGoptional) |
|            | WiFi module    | Support WIFI 802.11gb/n           |
|            | 3G             | 3G/4G module(optional)            |
| Input      | Intput Voltage | AC100-240V,50 /60HZ               |
|            | Standby power  | ≤1W, Support standby              |
| Appearance | Raw materials  | Toughened glass + Ms + Plastic    |
|            | Color          | Black (Optional)                  |
|            | Installation   | Floor Standing                    |