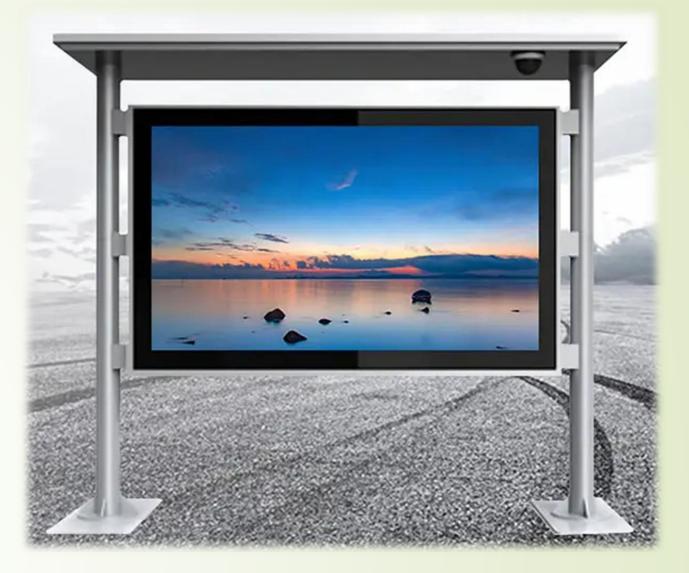

#### **Outdoor Standee Kiosk**

| Out-Door Standing Kiosk/Wall Mounted Kiosk |                                                                                                                        |
|--------------------------------------------|------------------------------------------------------------------------------------------------------------------------|
| 32/43/49/55/65/inch                        |                                                                                                                        |
| Aspect Ratio                               | 16:9                                                                                                                   |
| Resolution(Pixel)                          | 1920*1080/3840 x 2160                                                                                                  |
| Display Color                              | 16.7M(8bit)                                                                                                            |
| Brightness                                 | 2500 cd/m +                                                                                                            |
| Ratio                                      | 5000:1                                                                                                                 |
| 4mm                                        |                                                                                                                        |
| Loudspeaker                                | 2×5W(8Ω)                                                                                                               |
| Sound                                      | Stereo                                                                                                                 |
|                                            | 32/43/49/55/65/inch<br>Aspect Ratio<br>Resolution(Pixel)<br>Display Color<br>Brightness<br>Ratio<br>4mm<br>Loudspeaker |