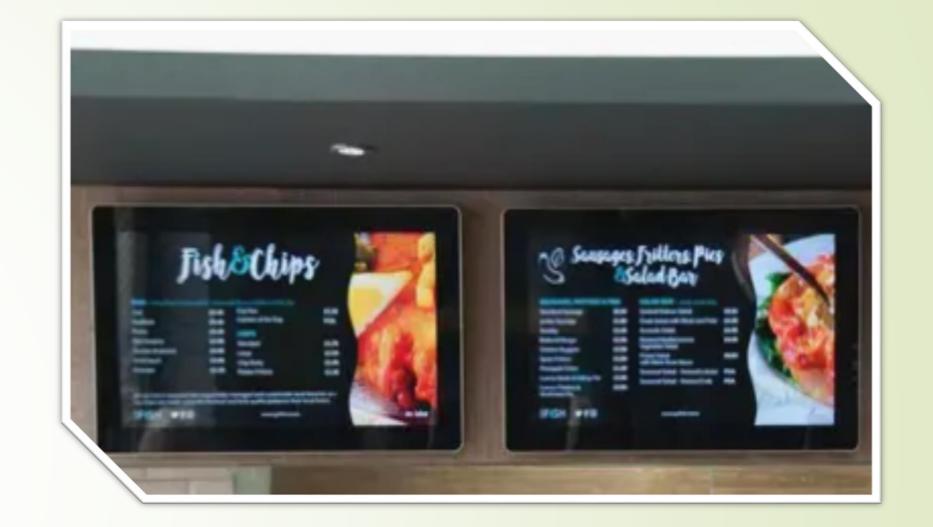

#### leals **Original Meals** Include Grilled Meals SUBSTITUTE Your Side for \$1.30 More 3 : ..... Chicken Soup 4 03 Hanging Wall mounted HD screen lcd advertising product function display Electronic signage digital menu board for restaurant optional size 24/32/43/49/55/65/75/86inch Panel Aspect Ratio 16:9 **Resolution(Pixel)** 1920\*1080 **Display Color** 16.7M(8bit) **Brightness** 350cd/m Ratio 1300:1 Ultra-narrow edge 4mm/8mm Loudspeaker 2×5W(8Ω) Audio Sound Stereo

#### Digital Menu Display/Signage

| OS         | CPU Options    | Cortex—A91.6GHz                   |  |
|------------|----------------|-----------------------------------|--|
|            | RAM            | 2G/4G DDR4                        |  |
|            | ROM            | Standard 16GB(32GB/64GBGoptional) |  |
|            | WiFi module    | Support WIFI 802.11gb/n           |  |
|            | 3G             | 3G/4G module(optional)            |  |
| Input      | Intput Voltage | AC100-240V,50 /60HZ               |  |
|            | Standby power  | ≤1W, Support standby              |  |
| Appearance | Raw materials  | Toughened glass + Ms + Plastic    |  |
|            | Color          | Black                             |  |
|            | Installation   | Wall mounted/Celling Mounting     |  |