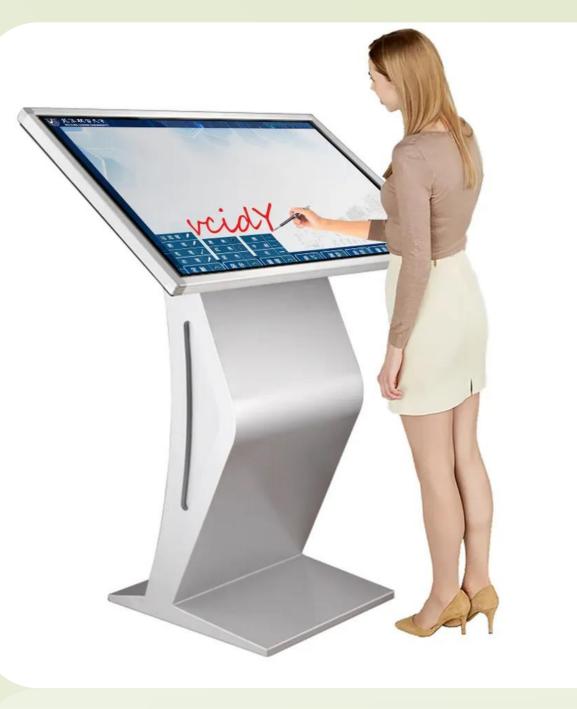

#### **Touch Based Interactive Panel**

Whiteboard Type: Interactive Whiteboard Color: black/White Aspect Ratio: '16:9 Panel Type: LCD Panel Size: 75inches or customized Resolution: 3840\*2160 Product name: Smart Interactive Whiteboard Interface Type: HDM1,USB,WIFI,LAN,etc System: Android/PC Viewing Angle: 178 (H) / 178 (V)

#### **Interactive Whiteboard**

writing method: Pen/Finger Touch Application: School Teaching, Meeting, Query 00 Installation way: Wall Mounting/Mobile Stand Computer Infrared Android Glass type: 3/4mm Tempered Glass touch system system Function: PC,Tablet,Projector,Writingboard,Projection Screen, Packing Dimension: 1860\*1210\*230m Screen Size: 55/75/86/98/110 inch Brightness: 400cd/m2 or customized