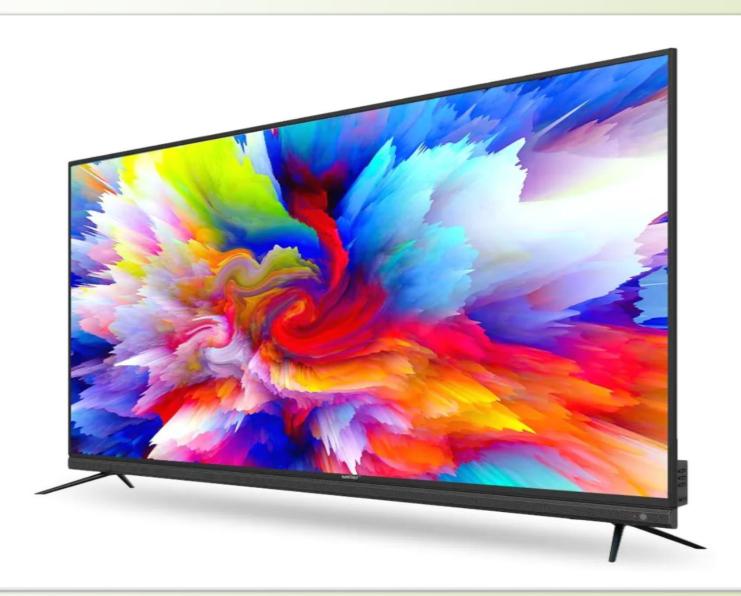

#### leals **Original Meals** Include Grilled Meals SUBSTITUTE Your Side for \$1.30 More 3 : ..... Chicken Soup 4 03 Hanging Wall mounted HD screen lcd advertising product function display Electronic signage digital menu board for restaurant optional size 24/32/43/49/55/65/75/86inch Panel Aspect Ratio 16:9 **Resolution(Pixel)** 1920\*1080 **Display Color** 16.7M(8bit) **Brightness** 350cd/m Ratio 1300:1 Ultra-narrow edge 4mm/8mm Loudspeaker 2×5W(8Ω) Audio Sound Stereo

#### Large Format Non-Touch Display

| Backlight Type   | LED                                               |
|------------------|---------------------------------------------------|
| Cabinet Color    | black                                             |
| Definition       | Standard                                          |
| Display Format   | 1080p (Full-HD)/3840P (4K)                        |
| Interface Type   | VGA/HDMI                                          |
| Place of Origin  | India                                             |
| Private Mold     | NO                                                |
| Receiving System | PAL                                               |
| Refresh Rate     | Ntsc(60Hz)                                        |
| Resolution       | HD1080(1920*1080)                                 |
| Screen Size      | 32/43/55/65/75/85/98/110 Inches                   |
| Туре             | LCD                                               |
| Use              | Hotel TV                                          |
| Wide Screen      | Yes                                               |
| Support          |                                                   |
| Size             | 32"-110 Inch                                      |
| OEM              | Mapkit                                            |
| Color            | Black Color                                       |
| OSD Language     | Multi-language OSD Optional                       |
| Warranty         | 12 Months                                         |
| Power supply     | AC100-240V 50/60Hz                                |
| Function         | SMART/ ANDROID/ DVB T2S2                          |
| Interface        | VGA USB YPBPR TV and others                       |
| Application      | Home Theatre                                      |
| Smart System     | Android 7.0 ;Android 9.0;Android 10.0:Android11.0 |
|                  |                                                   |