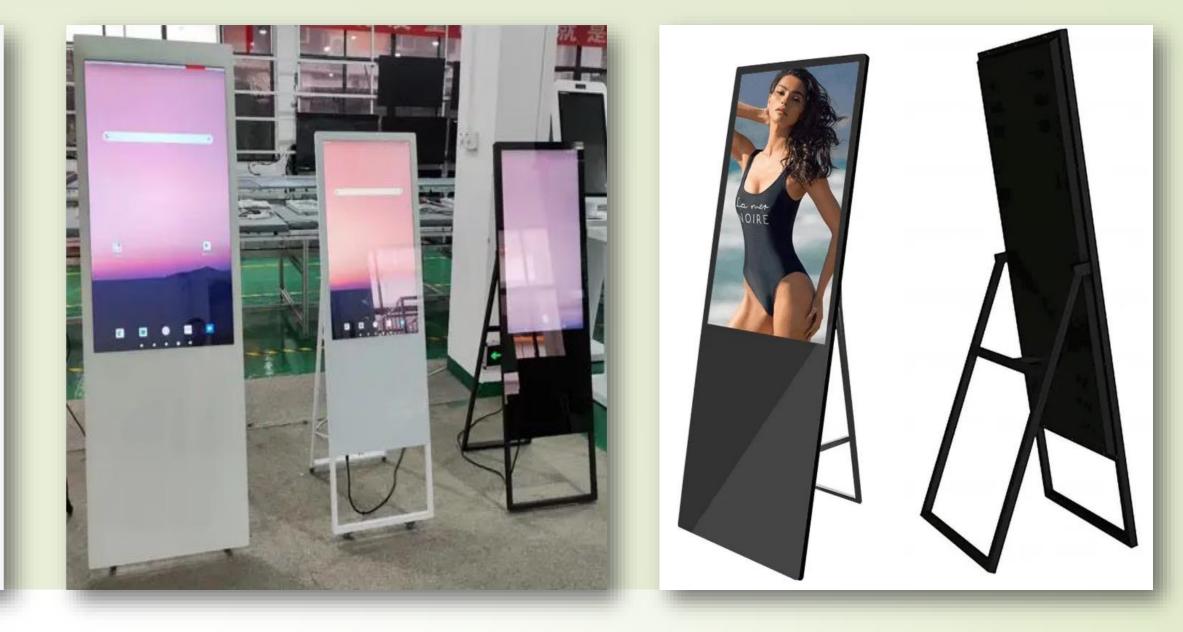

#### **Digital Portable Standee Kiosk**

| Product function  | Portable LCD advertising display Standing Kiosk, Electronic signage digital Standing Kiosk for Corporate/Mall/Restaurant |             |
|-------------------|--------------------------------------------------------------------------------------------------------------------------|-------------|
| optional size     | 24/32/43/49/55/65/inch                                                                                                   |             |
| Panel             | Aspect Ratio                                                                                                             | 16:9        |
|                   | Resolution(Pixel)                                                                                                        | 1920*1080   |
|                   | Display Color                                                                                                            | 16.7M(8bit) |
|                   | Brightness                                                                                                               | 350cd/m +   |
|                   | Ratio                                                                                                                    | 1300:1      |
| Ultra-narrow edge | 4mm/8mm                                                                                                                  |             |
| Audio             | Loudspeaker                                                                                                              | 2×5W(8Ω)    |
|                   | Sound                                                                                                                    | Stereo      |

Specifications are for reference only, please contact me for more information.

| OS         | CPU Options    | Cortex—A91.6GHz                   |
|------------|----------------|-----------------------------------|
|            | RAM            | 2G/4G DDR4                        |
|            | ROM            | Standard 16GB(32GB/64GBGoptional) |
|            | WiFi module    | Support WIFI 802.11gb/n           |
|            | 3G             | 3G/4G module(optional)            |
| Input      | Intput Voltage | AC100-240V,50 /60HZ               |
|            | Standby power  | ≤1W, Support standby              |
| Appearance | Raw materials  | Toughened glass + Ms + Plastic    |
|            | Color          | Black (Optional)                  |
|            | Installation   | Floor Standing                    |