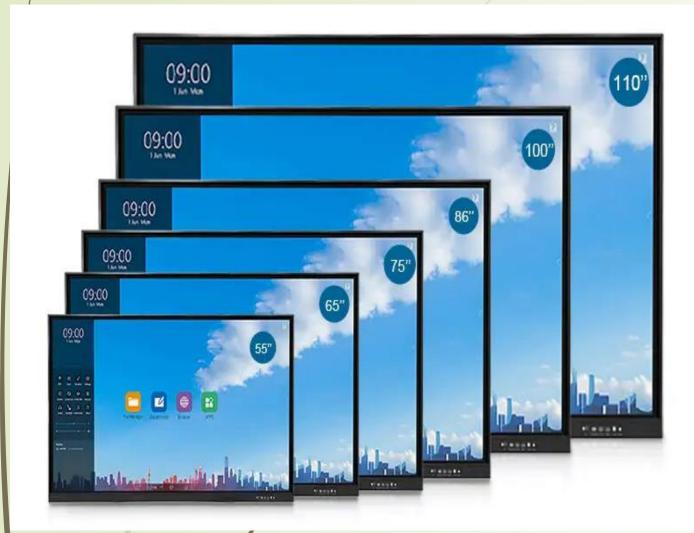

#### **Interactive Whiteboard**

writing method: Pen/Finger Touch Application: School Teaching, Meeting, Query 00 Installation way: Wall Mounting/Mobile Stand Computer Infrared Android Glass type: 3/4mm Tempered Glass touch system system Function: PC,Tablet,Projector,Writingboard,Projection Screen, Packing Dimension: 1860\*1210\*230m Screen Size: 55/75/86/98/110 inch Brightness: 400cd/m2 or customized

#### Large Format Non-Touch Display

| Backlight Type   | LED                                               |
|------------------|---------------------------------------------------|
| Cabinet Color    | black                                             |
| Definition       | Standard                                          |
| Display Format   | 1080p (Full-HD)/3840P (4K)                        |
| Interface Type   | VGA/HDMI                                          |
| Place of Origin  | India                                             |
| Private Mold     | NO                                                |
| Receiving System | PAL                                               |
| Refresh Rate     | Ntsc(60Hz)                                        |
| Resolution       | HD1080(1920*1080)                                 |
| Screen Size      | 32/43/55/65/75/85/98/110 Inches                   |
| Туре             | LCD                                               |
| Use              | Hotel TV                                          |
| Wide Screen      | Yes                                               |
| Support          |                                                   |
| Size             | 32"-110 Inch                                      |
| OEM              | Mapkit                                            |
| Color            | Black Color                                       |
| OSD Language     | Multi-language OSD Optional                       |
| Warranty         | 12 Months                                         |
| Power supply     | AC100-240V 50/60Hz                                |
| Function         | SMART/ ANDROID/ DVB T2S2                          |
| Interface        | VGA USB YPBPR TV and others                       |
| Application      | Home Theatre                                      |
| Smart System     | Android 7.0 ;Android 9.0;Android 10.0:Android11.0 |
|                  |                                                   |