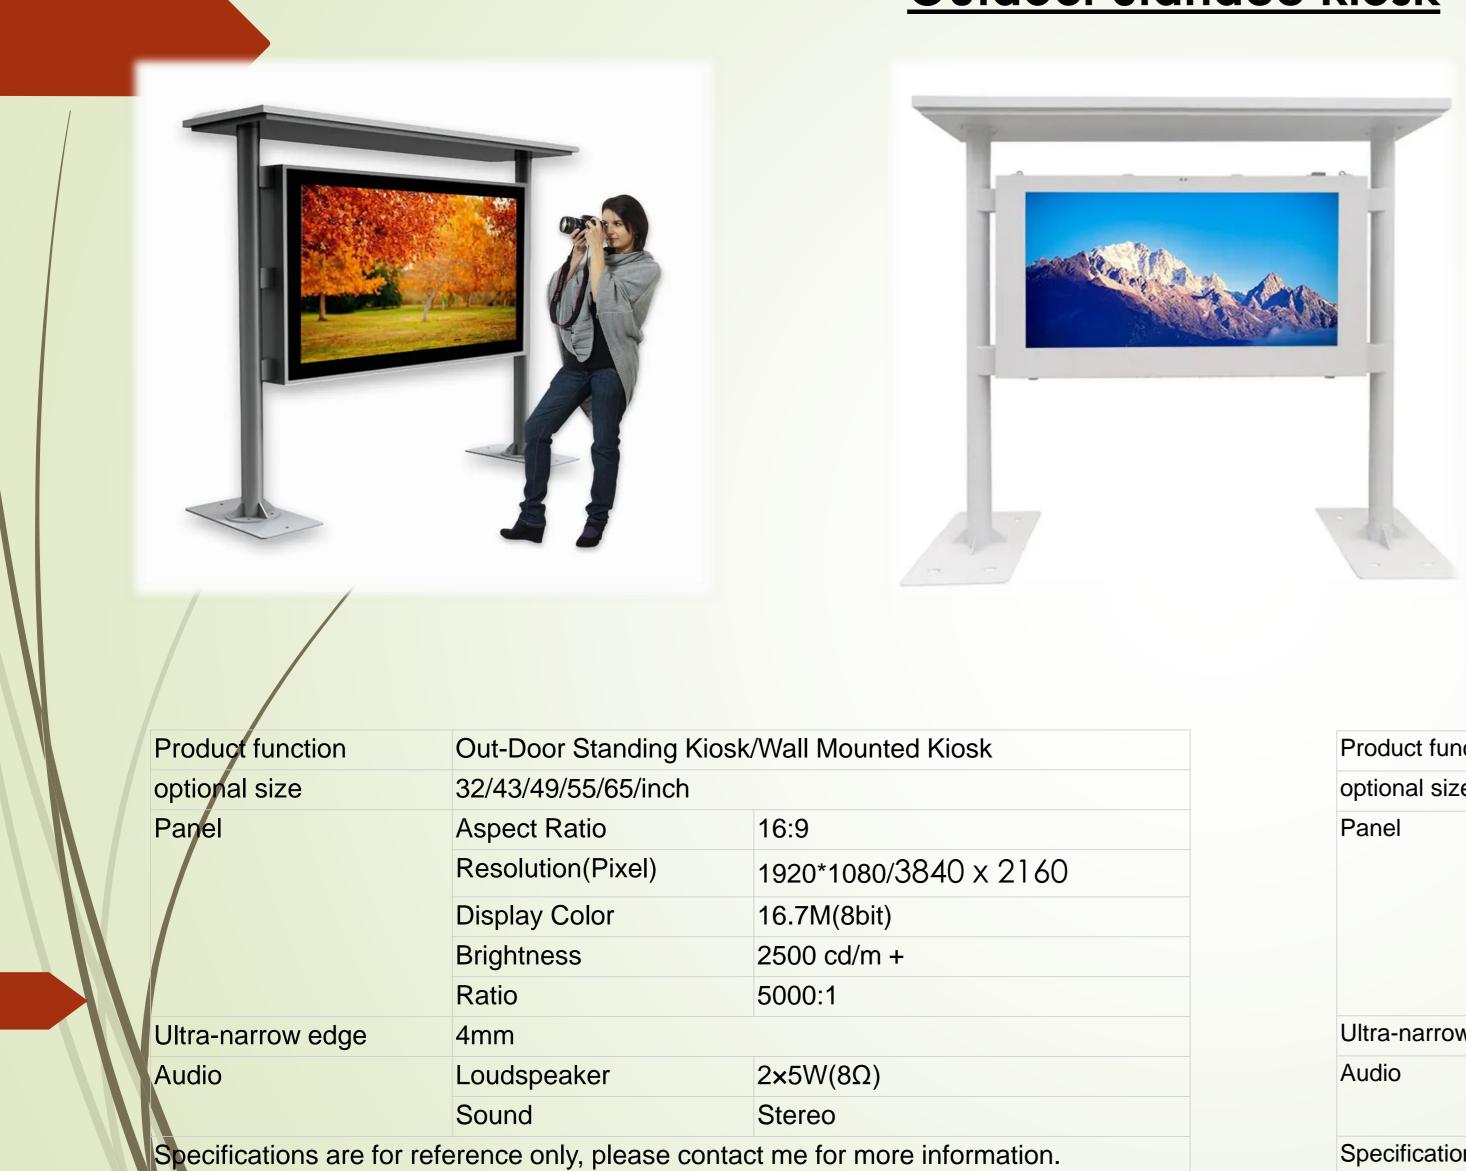

#### **Outdoor Standee Kiosk**

| Out-Door Standing Kiosk/Wall Mounted Kiosk |                                                                                                                        |
|--------------------------------------------|------------------------------------------------------------------------------------------------------------------------|
| 32/43/49/55/65/inch                        |                                                                                                                        |
| Aspect Ratio                               | 16:9                                                                                                                   |
| Resolution(Pixel)                          | 1920*1080/3840 x 2160                                                                                                  |
| Display Color                              | 16.7M(8bit)                                                                                                            |
| Brightness                                 | 2500 cd/m +                                                                                                            |
| Ratio                                      | 5000:1                                                                                                                 |
| 4mm                                        |                                                                                                                        |
| Loudspeaker                                | 2×5W(8Ω)                                                                                                               |
| Sound                                      | Stereo                                                                                                                 |
|                                            | 32/43/49/55/65/inch<br>Aspect Ratio<br>Resolution(Pixel)<br>Display Color<br>Brightness<br>Ratio<br>4mm<br>Loudspeaker |