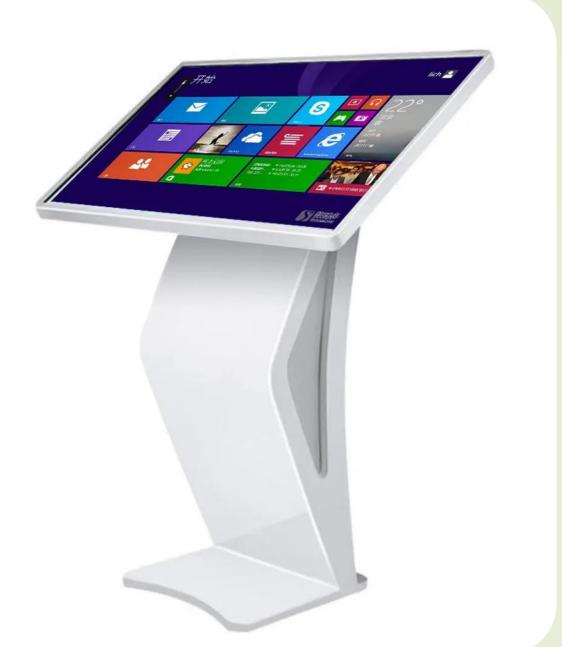

#### **Touch Based Information Kiosks**

#### <u>K-Type Kiosk</u>

| Product Function  | Indoor Standing Kiosk for Visitor Management/Food Ordering/Self<br>Experience/ Catalogue Browser |                           |
|-------------------|--------------------------------------------------------------------------------------------------|---------------------------|
| optional size     | 22/24/32/43                                                                                      |                           |
| Panel             | Aspect Ratio                                                                                     | 16:9                      |
|                   | Resolution(Pixel)                                                                                | 1920*1080/3840 x 2160     |
|                   | Touch                                                                                            | Capacitive 10 Point Touch |
|                   | Brightness                                                                                       | 250 cd/m +                |
|                   | Ratio                                                                                            | 5000:1                    |
| Ultra-narrow edge | 4mm                                                                                              |                           |
| Audio             | Loudspeaker                                                                                      | 2×5W(8Ω)                  |
|                   | Sound                                                                                            | Stereo                    |