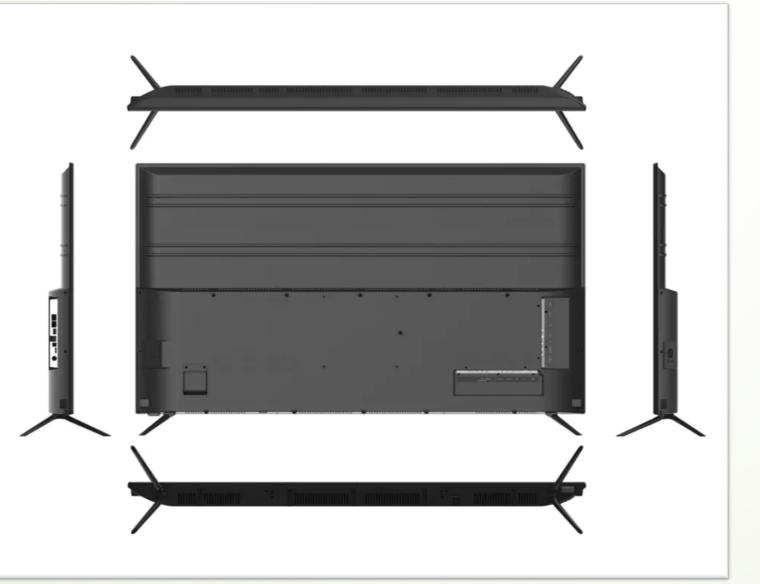

#### leals **Original Meals** Include Grilled Meals SUBSTITUTE Your Side for \$1.30 More 3 : ..... Chicken Soup 4 03 Hanging Wall mounted HD screen lcd advertising product function display Electronic signage digital menu board for restaurant optional size 24/32/43/49/55/65/75/86inch Panel Aspect Ratio 16:9 **Resolution(Pixel)** 1920\*1080 **Display Color** 16.7M(8bit) **Brightness** 350cd/m Ratio 1300:1 Ultra-narrow edge 4mm/8mm Loudspeaker 2×5W(8Ω) Audio Sound Stereo

#### Large Format Non-Touch Display

| Backlight Type   | LED                                               |
|------------------|---------------------------------------------------|
| Cabinet Color    | black                                             |
| Definition       | Standard                                          |
| Display Format   | 1080p (Full-HD)/3840P (4K)                        |
| Interface Type   | VGA/HDMI                                          |
| Place of Origin  | India                                             |
| Private Mold     | NO                                                |
| Receiving System | PAL                                               |
| Refresh Rate     | Ntsc(60Hz)                                        |
| Resolution       | HD1080(1920*1080)                                 |
| Screen Size      | 32/43/55/65/75/85/98/110 Inches                   |
| Туре             | LCD                                               |
| Use              | Hotel TV                                          |
| Wide Screen      | Yes                                               |
| Support          |                                                   |
| Size             | 32"-110 Inch                                      |
| OEM              | Mapkit                                            |
| Color            | Black Color                                       |
| OSD Language     | Multi-language OSD Optional                       |
| Warranty         | 12 Months                                         |
| Power supply     | AC100-240V 50/60Hz                                |
| Function         | SMART/ ANDROID/ DVB T2S2                          |
| Interface        | VGA USB YPBPR TV and others                       |
| Application      | Home Theatre                                      |
| Smart System     | Android 7.0 ;Android 9.0;Android 10.0:Android11.0 |
|                  |                                                   |